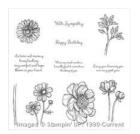

## Supply List

Bloom With Hope Clear-Mount Stamp Set -133952

Price: \$21.00

Bermuda Bay 1/8" Taffeta Ribbon -131206

Price: \$8.25

Project Life Corner Punch - 135346

Price: \$10.75

Spring Flowers
Textured
Impressions
Embossing Folder
- 137365