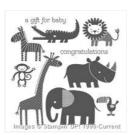

Zoo Babies Clear-Mount Stamp Set -130456

Price: \$20.00

Zoo Babies Wood-Mount Stamp Set -130453

Price: \$28.00

Pink Pirouette 8-1/2" X 11" Cardstock -111351

Price: \$8.00

Smoky Slate 8-1/2" X 11" Cardstock -131202