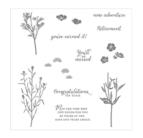

<u>astampingteddy@gmail.com</u> <u>http://stampingincolumbusga.blogspot.com/</u>

Wild About Flowers Photopolymer Stamp Set -138728

Butterfly Basics Photopolymer Stamp Set -137154

Whisper White 8-1/2" X 11" Thick Cardstock -140272