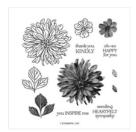

## Supply List

Judith Patterson judith@judithpatterson.net www.judithpatterson.net

Delicate Dahlias Photopolymer Stamp Set (English) - 156601

Price: \$0.00

Mint Macaron 8-1/2" X 11" Cardstock -138337

**Sale: \$3.70** Price: \$9.25