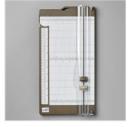

http://www.katinamartinez.com

Paper Trimmer - 152392

Price: \$26.00

Mini Stampin' Cut & Emboss Machine - 150673

Price: \$66.00

Whimsy & Wonder 12" X 12" (30.5 X 30.5 Cm) Specialty Designer Series Paper - 156329