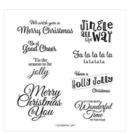

Price: \$47.50

Holly Jolly Wishes Cling Stamp Set (English) - 156362

Price: \$21.00

Real Red 3/8" (1 Cm) Mini Ruffled Ribbon - 156323

**Sale: \$3.20** Price: \$8.00

Wonderful Snowflakes -156340

**Sale: \$2.40** Price: \$6.00