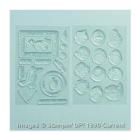

cindicopeland@comcast.net cindicopeland.stampinup.net

Dear Heart Photopolymer Stamp Set -138157

Soft Sky 8-1/2" X 11" Cardstock -131203

Lost Lagoon 8-1/2" X 11" Cardstock -133679

Whisper White 8-1/2" X 11" Cardstock -100730