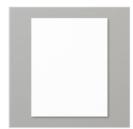

abqstamper@comcast.net susanlegits.stampinup.net

Biggest Wish Photopolymer Stamp Set (English) - 155052

Price: \$17.00

Shaded Spruce 8-1/2" X 11" Cardstock -146981

Price: \$10.00

Basic White 8-1/2" X 11" Cardstock -159276