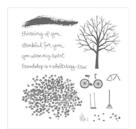

Sheltering Tree Photopolymer Stamp Set -137163

Price: \$25.00

Whisper White 8-1/2" X 11" Cardstock -100730

Price: \$9.75

Marina Mist 8-1/2" X 11" Cardstock -119682

Price: \$8.00

Soft Suede Classic Stampin' Pad -126978