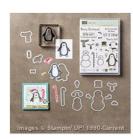

http://www.stampinup.net/esuite/home/karenstallman/

Snow Place Photopolymer Bundle - 140844

Price: \$55.25

Frosted Sequins - 135835

Price: \$6.50

Whisper White 8-1/2" X 11" Cardstock -100730

Price: \$13.25

Marina Mist 8-1/2" X 11" Cardstock -119682