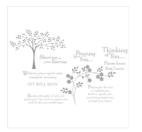

## Supply List

Thoughts & Prayers Clear-Mount Stamp Set -127805

Thoughts & Prayers Wood-Mount Stamp Set -128751

Price: \$36.00

Price: \$45.00