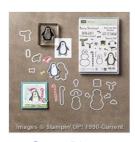

stampswellwithothers@gmail.com http://donnas-stampswellwithothers.blogspot.com/

Snow Place Photopolymer Bundle - 140844

Price: \$45.00

Real Red 8-1/2" X 11" Cardstock -102482

Price: \$11.50

Whisper White 8-1/2" X 11" Cardstock -100730