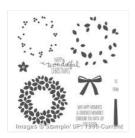

<u>nicoletugrul@yahoo.com</u> <u>http://becreativewithnicole.blogspot.com</u>

Wondrous Wreath Photopolymer Stamp Set -135047

Price: \$26.00

Wonderful Wreath Framelits Dies -135851

Price: \$25.00

Hardwood Wood-Mount Stamp -133032