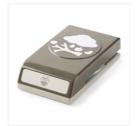

Price: \$8.00

Crushed Curry 8-1/2" X 11" Cardstock -131199

Price: \$11.50

Bermuda Bay 8-1/2" X 11" Cardstock -131197

Price: \$9.25

Whisper White 8-1/2" X 11" Cardstock -100730

Price: \$9.75

Banner Punch -133519

Price: \$13.00

Stampin' Trimmer - 126889

Price: \$30.00

Clear Block A - 118487

Price: \$5.00

Clear Block B - 117147

Price: \$7.00