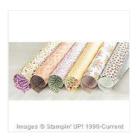

Thankful Forest Friends Clear-Mount Stamp Set -139723

Price: \$18.00

Into The Woods Designer Series Paper - 139586

Price: \$11.00

Brick Wall Textured Impressions Embossing Folder - 138288

Price: \$8.50

Square Pillow Box Thinlits Dies -139657