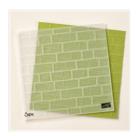

Thankful Forest Friends Clear-Mount Stamp Set -139723

Price: \$18.00

Into The Woods Designer Series Paper - 139586

Price: \$11.00

Brick Wall Textured Impressions Embossing Folder - 138288

Price: \$8.50

Square Pillow Box Thinlits Dies -139657