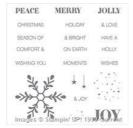

Basic Black 8-1/2" X 11" Cardstock -121045

Price: \$11.50

Christmas Greetings Thinlits Dies - 139659

Price: \$17.00

Holly Jolly Greetings Clear-Mount Stamp Set -139882

Price: \$20.00

Holly Jolly Greetings Wood-Mount Stamp Set -139879

Price: \$28.00

Holly Jolly Greetings Clear-Mount Bundle -140865

Price: \$31.25

Holly Jolly Greetings Wood-Mount Bundle -140864

Price: \$38.25

Whisper White 8-1/2" X 11" Cardstock -100730

Price: \$9.75

Mini Glue Dots - 103683