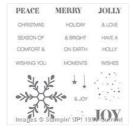

Basic Black 8-1/2" X 11" Cardstock -121045

Price: \$11.50

Christmas Greetings Thinlits Dies - 139659

Price: \$17.00

Holly Jolly Greetings Clear-Mount Stamp Set -139882

Price: \$20.00

Holly Jolly Greetings Wood-Mount Stamp Set -139879

Price: \$28.00

Holly Jolly Greetings Clear-Mount Bundle -140865

Price: \$31.25

Holly Jolly Greetings Wood-Mount Bundle -140864

Price: \$38.25

Whisper White 8-1/2" X 11" Cardstock -100730

Price: \$9.75

Mini Glue Dots - 103683