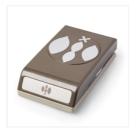

https://www.createwithchristy.com/

Reason For The Season Photopolymer Stamp Set -139730

Price: \$21.00

Festive Flower Builder Punch -139682

Price: \$18.00

Reason For The Season Photopolymer Bundle - 140847