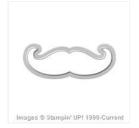

Santa Stache Clear-Mount Stamp Set -135035

Price: \$16.95

Mustache Framelits Die -133741

Price: \$7.95

Labels Collection Framelits Die -125598

Price: \$26.95

Night Of Navy 8-1/2" X 11" Cardstock -100867

Price: \$11.50