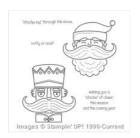

Santa Stache Clear-Mount Stamp Set -135035

Price: \$16.95

Mustache Framelits Die -133741

Price: \$7.95

Labels Collection Framelits Die -125598

Price: \$26.95

Night Of Navy 8-1/2" X 11" Cardstock -100867

Price: \$11.50