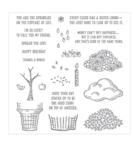

Price: \$8.00

Sprinkles Of Life Photopolymer Stamp Set -139971

Price: \$21.00

Chocolate Chip Classic Stampin' Pad - 126979

Price: \$6.50

Melon Mambo Classic Stampin' Pad - 126948

Price: \$6.50

Brights Stampin' Write Markers -131259