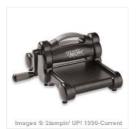

Price: \$6.50

Blushing Bride Classic Stampin' Pad - 131172

Price: \$6.50

Painted Petals Clear Stamp Set -138822

Price: \$24.95

Lots Of Thanks Clear Stamp Set -129690

Price: \$16.95

Big Shot - 113439

Price: \$110.00

Deco Labels Collection Framelits Dies -130102

Price: \$25.00

Word Window Punch - 119857

Price: \$16.00

Modern Label Punch - 119849

Price: \$16.95