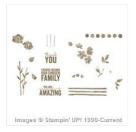

## Supply List

Whisper White 8-1/2" X 11" Cardstock -100730

Price: \$9.75

Pacific Point 8-1/2" X 11" Cardstock -111350

Price: \$9.25

Painted Blooms Designer Series Paper - 137784

Price: \$10.95

Wild Wasabi Classic Stampin' Pad - 126959

Price: \$6.50

Blushing Bride Classic Stampin' Pad - 131172

Price: \$6.50

Painted Petals Clear Stamp Set -138822

Price: \$24.95

Lots Of Thanks Clear Stamp Set -129690

Price: \$16.95

Big Shot - 113439