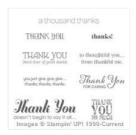

Price: \$6.50

Blushing Bride Classic Stampin' Pad - 131172

Price: \$6.50

Painted Petals Clear Stamp Set -138822

Price: \$24.95

Lots Of Thanks Clear Stamp Set -129690

Price: \$16.95

Big Shot - 113439