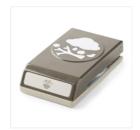

Supply List

Place Order

riddlet@live.com

Thankful Forest Friends Clear-Mount Stamp Set -139723

Price: \$18.00

Lighthearted Leaves Photopolymer Stamp Set -139712

Price: \$26.00

Tree Builder Punch - 138295

Price: \$18.00

Old Olive 8-1/2" X 11" Cardstock -100702

Price: \$11.50

Old Olive Classic Stampin' Pad -126953

Price: \$6.50

Early Espresso 8-1/2" X 11" Cardstock -119686

Price: \$11.50

Early Espresso Classic Stampin' Pad - 126974