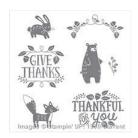

Supply List

Place Order

riddlet@live.com

Thankful Forest Friends Clear-Mount Stamp Set -139723

Price: \$18.00

Lighthearted Leaves Photopolymer Stamp Set -139712

Price: \$26.00

Tree Builder Punch - 138295