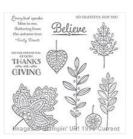

Supply List

Place Order

riddlet@live.com

Thankful Forest Friends Clear-Mount Stamp Set -139723

Price: \$18.00

Lighthearted Leaves Photopolymer Stamp Set -139712

Price: \$26.00

Tree Builder Punch - 138295