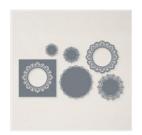

<u>creativestampingwithMargaret@gmail.com</u> <u>www.CreativeStampingwithMargaret.com</u>

Encircled In Beauty Dies -155546

Price: \$34.00

Encircled In Warmth Cling Stamp Set -156449

Price: \$19.00

Basic Gray 8-1/2" X 11" Cardstock -121044

Price: \$11.50

Cherry Cobbler 8-1/2" X 11" Cardstock -119685

Price: \$11.50

Simply Elegant 12" X 12" (30.5 X 30.5 Cm) Specialty Designer Series Paper - 155761

**Sale: \$6.00** Price: \$15.00

Basic White 8-1/2" X 11" Cardstock -159276

Price: \$13.00

Layering Circles
Dies - 151770

Price: \$35.00

Basic Gray Classic Stampin' Pad -149165

Price: \$9.00

Versamark Pad -102283

Price: \$9.50

Basics Embossing Powders - 155554