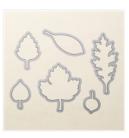

Lighthearted Leaves Photopolymer Stamp Set -139712

Price: \$45.00

Gold Stampin' Emboss Powder -109129

Price: \$10.50

Versamark Pad - 102283

Price: \$16.75

Leaflets Framelits
Dies - 138283

Price: \$45.00