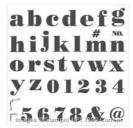

Price: \$11.50

Whisper White Craft Stampin' Pad - 101731

Price: \$8.00

Real Red Classic Stampin' Pad -126949

Price: \$6.50

Larger Than Life Alphabet & Numbers Photopolymer Stamp Set -135382

Price: \$46.00

Tree Builder Punch - 138295