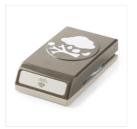

Price: \$11.50

Whisper White Craft Stampin' Pad - 101731

Price: \$8.00

Real Red Classic Stampin' Pad -126949

Price: \$6.50

Larger Than Life Alphabet & Numbers Photopolymer Stamp Set -135382

Price: \$46.00

Tree Builder Punch - 138295