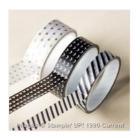

Butterfly Basics Clear-Mount Bundle - 139323

Price: \$51.75

Gorgeous Grunge Clear-Mount Stamp Set -130517

Price: \$18.00

Stacked With Love Designer Washi Tape - 137789

Price: \$4.95

Grid Paper -130148

Price: \$13.00