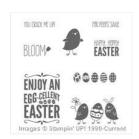

www.stamptime.stampinup.net

For Peeps' Sake Clear Stamp Set -138557

Price: \$17.95

Strawberry Slush Classic Stampin' Pad - 131178

Price: \$5.95

Coastal Cabana Classic Stampin' Pad - 131175

Price: \$5.95

Kinda Eclectic Clear-Mount Stamp Set -135350