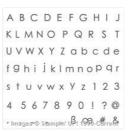

## Supply List

Butterfly Basics Photopolymer Stamp Set -137154

Price: \$42.00

Butterfly Basics Photopolymer Bundle - 138865

Price: \$70.50

Back To Basics Alphabet Photopolymer Stamp Set -133742

Price: \$28.00