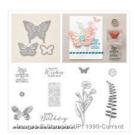

## Supply List

Butterfly Basics Photopolymer Stamp Set -137154

Price: \$42.00

Butterfly Basics Photopolymer Bundle - 138865

Price: \$70.50

Back To Basics Alphabet Photopolymer Stamp Set -133742

Price: \$28.00

Price: \$11.50

Butterflies Thinlits? Dies - 137360

Price: \$45.00

Big Shot - 113439

Price: \$169.00

Labels Collection Framelits Die -125598

Price: \$45.95

Something Borrowed Embellishments -137855