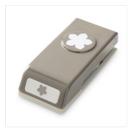

Price: \$13.50

Hearts Collection Framelits Die -125599

Price: \$32.95

Itty Bitty Banners Clear-Mount Bundle - 136606

Price: \$28.75

Petite Petals Punch - 133322

Price: \$17.00

Sahara Sand 7/8" (2.2 Cm) Lace Trim - 137866