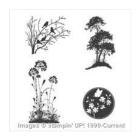

Price: \$30.00

Work Of Art Clear-Mount Stamp Set -134114

Price: \$22.00

Serene Silhouettes Wood-Mount Stamp Set -132073

Price: \$25.00

Serene Silhouettes Clear-Mount Stamp Set -127324

Price: \$18.00

Marina Mist 1/4" Cotton Ribbon -134561