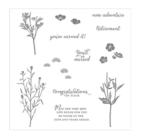

Wild About Flowers Photopolymer Stamp Set -138728

Price: \$21.00

Teeny Tiny Wishes Wood-Mount Stamp Set -128748

Price: \$37.00

Hardwood Wood-Mount Stamp -133032

Price: \$20.00

Calypso Coral 8-1/2" X 11" Cardstock -122925