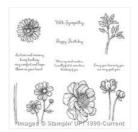

Bloom With Hope Wood-Mount Stamp Set -133949

Price: \$23.00

Bloom With Hope Clear-Mount Stamp Set -133952

Price: \$17.00

Whisper White 8-1/2" X 11" Cardstock -100730

Price: \$9.75

Pink Pirouette 8-1/2" X 11" Cardstock -111351