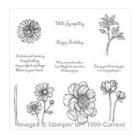

Bloom With Hope Wood-Mount Stamp Set -133949

Price: \$23.00

Bloom With Hope Clear-Mount Stamp Set -133952

Price: \$17.00

Whisper White 8-1/2" X 11" Cardstock -100730

Price: \$9.75

Pink Pirouette 8-1/2" X 11" Cardstock -111351