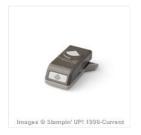

Price: \$16.50

Stampin' Trimmer - 126889

Price: \$41.00

Scalloped Tag Topper Punch -133324

Price: \$31.00

Project Life Corner Punch - 135346

Price: \$10.75

Big Shot - 113439