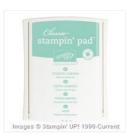

Snuggles And Smooches Photopolymer Stamp Set -140326

Price: \$15.95

Coastal Cabana Classic Stampin' Pad - 131175

Price: \$5.95

Whisper White 8-1/2" X 11" Cardstock -100730

Price: \$9.75

Coastal Cabana 8-1/2" X 11" Cardstock -131297