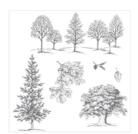

Lovely As A Tree Wood-Mount Stamp Set -128655

Price: \$28.00

Lovely As A Tree Clear-Mount Stamp Set -127793

Price: \$20.00

Soft Suede 8-1/2" X 11" Cardstock -115318

Price: \$9.25

Crumb Cake 8-1/2" X 11" Cardstock -120953