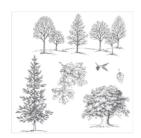

Lovely As A Tree Wood-Mount Stamp Set -128655

Price: \$28.00

Lovely As A Tree Clear-Mount Stamp Set -127793

Price: \$20.00

Soft Suede 8-1/2" X 11" Cardstock -115318

Price: \$9.25

Crumb Cake 8-1/2" X 11" Cardstock -120953