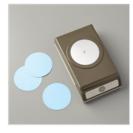

Price: \$35.00

2" (5.1 Cm) Circle Punch - 133782

Price: \$30.00

Gold Metallic Thread - 138401

Price: \$4.75