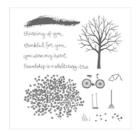

maggie@maggiemadecards.com http://www.maggiemadecards.stampinup.net

Sheltering Tree Photopolymer Stamp Set -137163

Price: \$25.00

Teeny Tiny Wishes Clear-Mount Stamp Set -127802

Price: \$27.00

Teeny Tiny Wishes Wood-Mount Stamp Set -128748