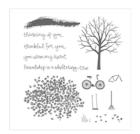

maggie@maggiemadecards.com http://www.maggiemadecards.stampinup.net

Sheltering Tree Photopolymer Stamp Set -137163

Price: \$25.00

Teeny Tiny Wishes Clear-Mount Stamp Set -127802

Price: \$27.00

Teeny Tiny Wishes Wood-Mount Stamp Set -128748