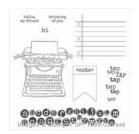

http://www.getcraftywithlisa.com

Tap Tap Tap Wood-Mount Stamp Set -134201

Price: \$27.00

Tap Tap Tap Clear-Mount Stamp Set -134204

Price: \$19.00

Work Of Art Wood-Mount Stamp Set -134111

Price: \$30.00

Work Of Art Clear-Mount Stamp Set -134114