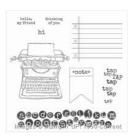

http://www.getcraftywithlisa.com

Tap Tap Tap Wood-Mount Stamp Set -134201

Price: \$27.00

Tap Tap Tap Clear-Mount Stamp Set -134204

Price: \$19.00

Work Of Art Wood-Mount Stamp Set -134111

Price: \$30.00

Work Of Art Clear-Mount Stamp Set -134114