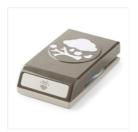

## Supply List

Parcelles De Vie Photopolymer Stamp Set (French) - 140038

Price: \$26.00

English Garden Designer Series Paper - 138440

Price: \$13.75

Tree Builder Punch - 138295

Price: \$23.50

Gold 1/8" (3.2 Mm) Ribbon - 134583