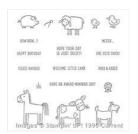

Barnyard Babies Clear-Mount Stamp Set -139328

Price: \$19.00

Barnyard Babies Wood-Mount Stamp Set -138664

Price: \$27.00

Aqua Painters - 103954

Price: \$17.00

Subtles Designer Buttons - 130030

Price: \$8.00