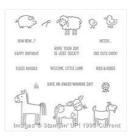

Barnyard Babies Clear-Mount Stamp Set -139328

Price: \$19.00

Barnyard Babies Wood-Mount Stamp Set -138664

Price: \$27.00

Aqua Painters - 103954

Price: \$17.00

Subtles Designer Buttons - 130030

Price: \$8.00