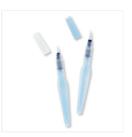

Barnyard Babies Clear-Mount Stamp Set -139328

Price: \$19.00

Barnyard Babies Wood-Mount Stamp Set -138664

Price: \$27.00

Aqua Painters - 103954

Price: \$17.00

Subtles Designer Buttons - 130030

Price: \$8.00