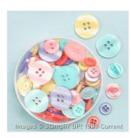

Barnyard Babies Clear-Mount Stamp Set -139328

Price: \$19.00

Barnyard Babies Wood-Mount Stamp Set -138664

Price: \$27.00

Aqua Painters - 103954

Price: \$17.00

Subtles Designer Buttons - 130030

Price: \$8.00