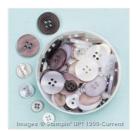

Price: \$7.50

Vellum 8-1/2" X 11" Cardstock -101856

Price: \$10.00

Crushed Curry Classic Stampin' Pad - 131173

Price: \$6.50

Neutrals Designer Buttons - 130031

Price: \$8.00

Whisper White Solid Baker's Twine - 124262