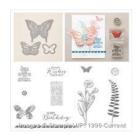

Butterfly Basics Clear-Mount Bundle - 139323

Price: \$51.75

Crushed Curry 8-1/2" X 11" Cardstock -131199

Price: \$11.50

Whisper White 8-1/2" X 11" Cardstock -100730

Price: \$9.75

Whisper White Medium Envelopes - 107301

Price: \$3.50

Tea Lace Paper Doilies - 129399

Price: \$3.00

Stacked With Love Designer Washi Tape - 137789

Price: \$4.95

Color Me Autumn Designer Washi Tape - 135842

Price: \$4.95

Elegant Butterfly Punch - 127526