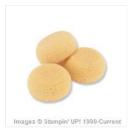

Price: \$7.95

1-3/8" (3.5 Cm) Circle Punch -119860

Price: \$16.00

Neutrals Candy Dots - 130934

Price: \$6.00

Stamping Sponges - 101610

Price: \$3.50

Heat Tool - 129053