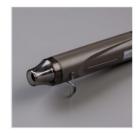

Price: \$7.95

1-3/8" (3.5 Cm) Circle Punch -119860

Price: \$16.00

Neutrals Candy Dots - 130934

Price: \$6.00

Stamping Sponges - 101610

Price: \$3.50

Heat Tool - 129053

Price: \$32.00

Stampin' Dimensionals -104430

Price: \$4.25