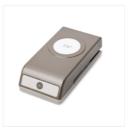

Price: \$7.95

1-3/8" (3.5 Cm) Circle Punch -119860

Price: \$16.00

Neutrals Candy Dots - 130934

Price: \$6.00

Stamping Sponges - 101610

Price: \$3.50

Heat Tool - 129053