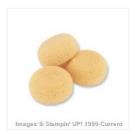

Price: \$6.50

Sahara Sand Classic Stampin' Pad - 126976

Price: \$6.50

Calypso Coral Classic Stampin' Pad - 126983

Price: \$6.50

Pear Pizzazz Classic Stampin' Pad - 131180

Price: \$6.50

Stamping Sponges - 101610