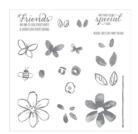

Garden In Bloom Photopolymer Stamp Set -139433

Price: \$25.00

Wisteria Wonder Classic Stampin' Pad - 126985

Price: \$6.50

Pear Pizzazz Classic Stampin' Pad - 131180

Price: \$6.50

Soft Sky Classic Stampin' Pad -131181