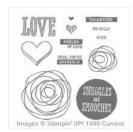

## Supply List

Snuggles And Smooches Photopolymer Stamp Set -140326

Price: \$15.95

Versamark Pad -102283

Price: \$9.50

White Stampin' Emboss Powder -109132

Price: \$6.00

Real Red 8-1/2" X 11" Cardstock -102482