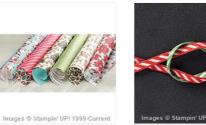

Versatile Christmas Clear-Mount Stamp Set -140392

Price: \$19.00

**Merry Moments Designer Series** Paper - 138450

Price: \$11.00

Home For Christmas **Designer Series** Paper - 139592

Price: \$11.00

Real Red & Garden Green 1/8" (3.2 Mm) Striped Ribbon - 139615

Price: \$8.00

Silver 1/8" (3.2 Mm) Ribbon -132137

Price: \$5.00

Big Shot - 113439

Price: \$110.00

**Brick Wall Textured Impressions Embossing Folder** - 138288

Price: \$8.50

2-1/2" Circle Punch - 120906