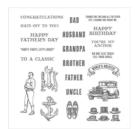

Guy Greetings Photopolymer Stamp Set -137178

Price: \$26.00

Early Espresso 8-1/2" X 11" Cardstock -119686

Price: \$11.50

Very Vanilla 8-1/2" X 11" Cardstock -101650

Price: \$13.00

Island Indigo 8-1/2" X 11" Cardstock -122923