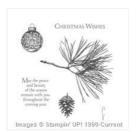

Ornamental Pine Clear-Mount Stamp Set -135107

Price: \$18.95

Ornamental Pine Wood-Mount Stamp Set -135104

Price: \$25.95

Very Vanilla 8-1/2" X 11" Cardstock -101650

Price: \$13.00

Cherry Cobbler 8-1/2" X 11" Cardstock -119685