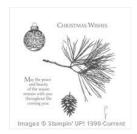

Ornamental Pine Clear-Mount Stamp Set -135107

Price: \$18.95

Ornamental Pine Wood-Mount Stamp Set -135104

Price: \$25.95

Very Vanilla 8-1/2" X 11" Cardstock -101650

Price: \$13.00

Cherry Cobbler 8-1/2" X 11" Cardstock -119685