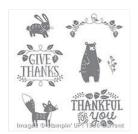

Thankful Forest Friends Wood-Mount Stamp Set -139720

Price: \$25.00

Thankful Forest Friends Clear-Mount Stamp Set -139723

Price: \$18.00

Tangerine Tango Classic Stampin' Pad - 126946

Price: \$6.50

Whisper White 8-1/2" X 11" Cardstock -100730