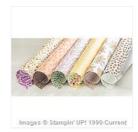

Price: \$9.25

Into The Woods Designer Series Paper - 139586

Price: \$11.00

Whisper White 8-1/2" X 11" Cardstock -100730

Price: \$9.75

Into The Woods 3/8" (1 Cm) Cotton Ribbon - 139612

Price: \$6.00

Circles Collection Framelits Dies -130911