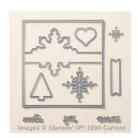

<u>nicoletugrul@yahoo.com</u> <u>http://becreativewithnicole.blogspot.com</u>

Letterpress Winter Photopolymer Stamp Set -135143

Price: \$25.95

Cheerful Tags Photopolymer Stamp Set -135065

Price: \$13.95

Snowflake Card Thinlits Dies -135855